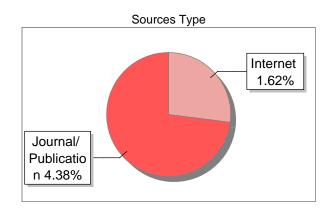

#### Database Selection

| Quotes                      | Not Excluded | Language               | English |
|-----------------------------|--------------|------------------------|---------|
| References/Bibliography     | Excluded     | Student Papers         | Yes     |
| Source: Excluded < 14 Words | Not Excluded | Journals & publishers  | Yes     |
| Excluded Source             | 0 %          | Internet or Web        | Yes     |
| Excluded Phrases            | Excluded     | Institution Repository | Yes     |