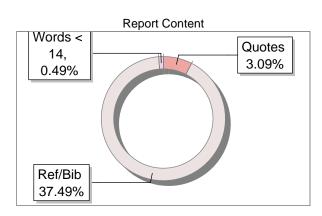

#### Database Selection

| Quotes                      | Not Excluded | Language               | English |
|-----------------------------|--------------|------------------------|---------|
| References/Bibliography     | Excluded     | Student Papers         | Yes     |
| Source: Excluded < 14 Words | Not Excluded | Journals & publishers  | Yes     |
| Excluded Source             | 0 %          | Internet or Web        | Yes     |
| Excluded Phrases            | Excluded     | Institution Repository | Yes     |